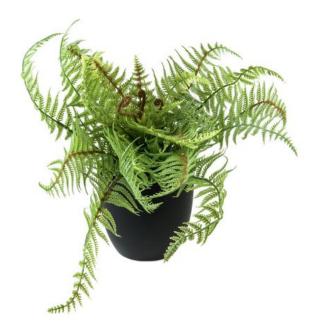

# EUROPALMS Boston fern, deluxe, artificial plant, 37cm

Potted fern

Art. No.: 82519942

GTIN: 4026397460315

### Features:

- Young plant with leaves and shoots not yet coasted
- 22 feathery PE-leaves
- In black decorative pot
- Height: 37 cm
- The article is delivered Ready to stand
- Suitable for outdoor use
- With approx. 22 greencolored lifelike leaves

## **Technical specifications:**

| Standing/fixation: | Design planter                                 |
|--------------------|------------------------------------------------|
| Color:             | Green                                          |
| Foliage:           | Approx. 22 leaves Material: PE ND polyethylene |
| Decor style:       | Woods and meadows; Houseplant                  |
| Dimensions:        | Height: 37 cm                                  |
| Weight:            | 440 g                                          |