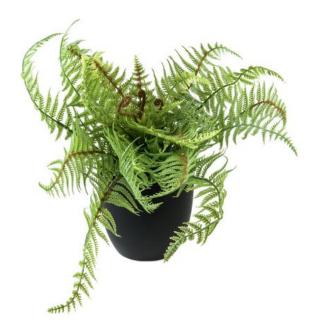

## EUROPALMS Boston fern, deluxe, artificial plant, 26cm

Potted fern

Art. No.: 82519941

GTIN: 4026397460285

#### Features:

- Young plant with leaves and shoots not yet coasted
- 20 feathery PE-leaves
- In black decorative pot
- Height: 26 cm
- With approx. 20 lifelike leaves

### **Technical specifications:**

| Standing/fixation: | Design planter                |
|--------------------|-------------------------------|
| Foliage:           | Approx. 20 leaves             |
|                    | Material: plastic             |
| Decor style:       | Woods and meadows; Houseplant |
| Dimensions:        | Height: 26 cm                 |
| Weight:            | 350 g                         |