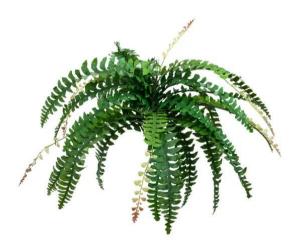

## Boston fern with flower, artificial plant, green, 85cm

Boston fern with color contrasting branching on the stem

Art. No.: 82519940 GTIN: 4026397335088

# Boston fern with flower, artificial plant, green, 85cm

Boston fern with color contrasting branching on the stem

#### Features:

- High fern branched at the peduncle
- With fern flower
- 33 leaves striated on one side
- Diameter: (opened) 85 cm
- With approx. 33 greencolored lifelike leaves

All rights reserved. Subject to change without notice. Errors and omissions excepted. Illustration only. Actual item may differ from photo.