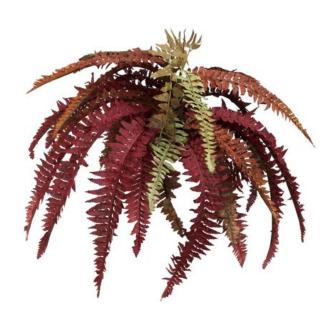

# EUROPALMS Boston fern, red, 80cm

Classic fern in an autumnal red

**Art. No.: 82519938** GTIN: 4026397335026

#### Features:

- Color: autumnal red
- 36 voluminous leaves
- Diameter: (opened) 80 cm
- With approx. 36 redcolored lifelike leaves