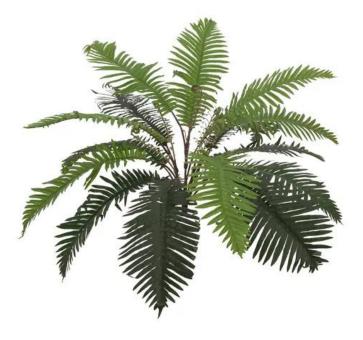

# EUROPALMS Sword Fern, artificial plant,70cm

Lifelike color composition for a customized decoration

#### Features:

- 15 fern fronds and 4 shoots
- Light green fronds at the shoot, outer fronds dark green
- Ideal for arrangements or ground cover
- With approx. 15 greencolored lifelike leaves