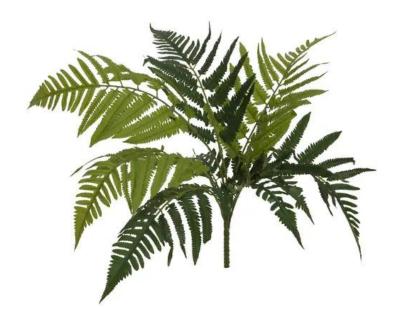

## **EUROPALMS Lady Fern, artificial plant, 60cm**

Slender lady fern for an individual decoration

Art. No.: 82519421

GTIN: 4026397616781

#### Features:

- Falls in shape by itself
- With greencolored lifelike leaves
- With 9 lifelike fronds
- Ideal for greening or to complement existing arrangements

### Technical specifications:

| Falls in shape by itself      |
|-------------------------------|
| Insertable stick              |
| Green                         |
| 9 fronts                      |
| Material: textile             |
| Woods and meadows; houseplant |
| Length: 60 cm                 |
| 0,08 kg                       |
|                               |