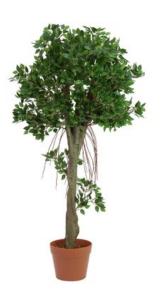

## EUROPALMS Ficus ball tree, 100cm

Classy ficus ball tree, naturally structured trunk with real lianes

Art. No.: 82511565

GTIN: 4026397365627

#### Features:

- Artfully structured trunk made of PE with real lianes
- Leaves made of cloth
- Cemented
- Height: 100 cm