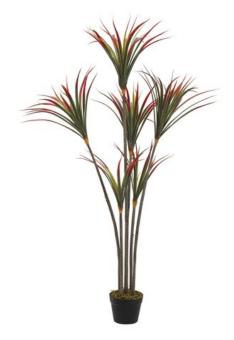

## **EUROPALMS Yucca palm with trunks, 150cm**

Yucca for indoor and outdoor decoration

Art. No.: 82511557

#### Features:

- 5 natural trunks with branches
- Leaves with different color shades
- Cemented
- Material PE
- Height: 150 cm
- Suitable for outdoor use
- With approx. 144 greencolored lifelike leaves

### **Technical specifications:**

| Standing/fixation: | Gardening pot                |
|--------------------|------------------------------|
| Foliage:           | Approx. 144 leaves           |
|                    | Material: PE ND polyethylene |
| Decor style:       | Tropics; Houseplant          |
| Dimensions:        | Height: 1,5 m                |
| Weight:            | 2,67 kg                      |