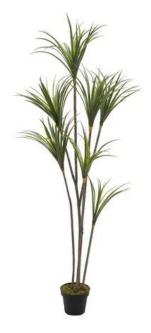

# **EUROPALMS Yucca palm with trunks, 180cm**

Lifelike yucca palm tree

Art. No.: 82511556

GTIN: 4026397527599

### Features:

- 5 natural trunks with branches
- 400 leaves with different color shades
- Cemented
- Height: 180 cm
- With approx. 400 green/yellowcolored lifelike leaves

## **Technical specifications:**

| Standing/fixation: | Gardening pot       |
|--------------------|---------------------|
| Foliage:           | Approx. 400 leaves  |
| Decor style:       | Tropics; houseplant |
| Dimensions:        | Height: 180 cm      |