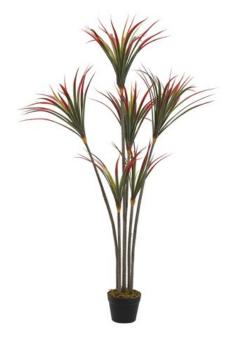

## **EUROPALMS Yucca palm with trunks, 150cm**

Lifelike yucca palm tree

Art. No.: 82511555

GTIN: 4026397562439

#### Features:

- 4 natural trunks with branches
- 464 leaves with different color shades
- Cemented
- Height: 150 cm
- With approx. 464 lifelike leaves

### **Technical specifications:**

| Standing/fixation: | Gardening pot      |
|--------------------|--------------------|
| Foliage:           | Approx. 464 leaves |
| Decor style:       | Tropics            |
| Dimensions:        | Height: 1,5 m      |