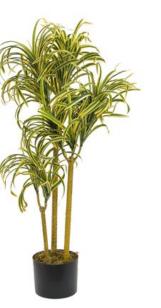

### EUROPALMS Yucca palm with 3 trunks, 8 Heads, 90cm

Lifelike yucca palm tree

Art. No.: 82511554 GTIN: 4026397580778

#### Features:

- 3 artificial trunks with branches
- 172 leaves with different color shades
- Cemented
- Height: 90 cm
- With approx. 172 green/yellowcolored lifelike leaves

#### **Technical specifications:**

| Standing/fixation: | Gardening pot       |  |
|--------------------|---------------------|--|
| Foliage:           | Approx. 172 leaves  |  |
| Decor style:       | Tropics; Houseplant |  |
| Dimensions:        | Height: 90 cm       |  |
| Weight:            | 1,88 kg             |  |