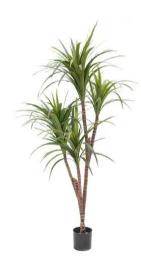

# Yucca palm with natural trunks, 4 Heads, 90cm

Lifelike yucca palm tree

#### Features:

- 2 natural trunks with branches
- 172 leaves with different color shades
- Cemented
- Height: 90 cm
- With approx. 172 lifelike leaves