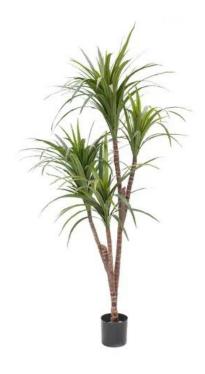

## EUROPALMS Yucca palm with natural trunks, 4 Heads, 90cm

Lifelike yucca palm tree

Art. No.: 82511553 GTIN: 4026397527575

#### Features:

- 2 natural trunks with branches
- 172 leaves with different color shades
- Cemented
- Height: 90 cm
- With approx. 172 lifelike leaves

## **Technical specifications:**

| Standing/fixation: | Gardening pot      |
|--------------------|--------------------|
| Foliage:           | Approx. 172 leaves |
| Decor style:       | Tropics            |
| Dimensions:        | Height: 90 cm      |