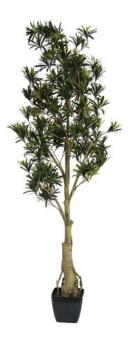

### EUROPALMS Podocarpus tree, artificial plant, 150cm

Lifelike Podocarpus

#### Features:

- Tuber trunk with roots
- Dense crown
- Cemented in black decorational pot
- Height: 150 cm
- Artificial trunk with lianes
- Branches shapeable
- The article is delivered Ready to stand
- Suitable for outdoor use
- With greencolored lifelike leaves

#### **Technical specifications:**

| Trunk:             | 1 x Artificial trunk with lianes |
|--------------------|----------------------------------|
| Setup:             | Branches shapeable               |
| Standing/fixation: | Design planter                   |
| Foliage:           | Material: PE ND polyethylene     |
| Decor style:       | Mediterranean flair              |
| Dimensions:        | Height: 1,5 m                    |
| Weight:            | 3 kg                             |