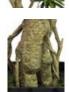

#### Features:

- Tuber trunk with roots
- Dense crown
- Cemented in black decorational pot
- Height: 150 cm
- Artificial trunk with lianes
- Branches shapeable
- The article is delivered Ready to stand
- Suitable for outdoor use
- With greencolored lifelike leaves

#### **Technical specifications:**

| Trunk:             | 1 x Artificial trunk with lianes |
|--------------------|----------------------------------|
| Setup:             | Branches shapeable               |
| Standing/fixation: | Design planter                   |
| Foliage:           | Material: PE ND polyethylene     |
| Decor style:       | Mediterranean flair              |
| Dimensions:        | Height: 1,5 m                    |
| Weight:            | 3 kg                             |