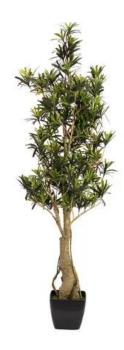

# **EUROPALMS Podocarpus tree, artificial plant, 115cm**

Lifelike Podocarpus

Art. No.: 82511522

GTIN: 4026397562163

#### Features:

- Dense foliage
- Tuber trunk with lianes
- Branches shapeable
- The article is delivered ready to stand
- Suitable for outdoor use
- With greencolored lifelike leaves

### **Technical specifications:**

| Trunk:             | 1 x tuber trunk with lianes  |
|--------------------|------------------------------|
| Setup:             | Branches shapeable           |
| Standing/fixation: | Design planter               |
| Foliage:           | Material: PE ND polyethylene |
| Decor style:       | Mediterranean flair          |
| Dimensions:        | Height: 115 cm               |
| Weight:            | 2,70 kg                      |
|                    |                              |