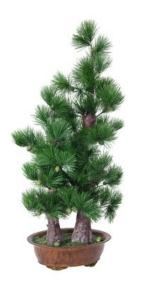

# **EUROPALMS** Pine bonsai, 95cm

Lifelike bonsai tree

#### Features:

- Two classy trunks out of bark
- 493 needles
- In decorative pot
- Height: 95 cm
- Artificial trunk
- Suitable for outdoor use
- With greencolored lifelike leaves

#### **Technical specifications:**

| Trunk:             | 2 x Artificial trunk               |
|--------------------|------------------------------------|
| Standing/fixation: | Design planter                     |
| Needles:           | Approx. 490 pc/pcs                 |
| Decor style:       | Mediterranean flair; modern living |
| Dimensions:        | Height: 95 cm                      |