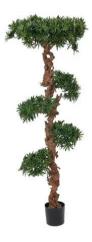

## Bonsai tree, artificial plant, 180cm

Classy bonsai tree for a sophisticated ambience

#### Features:

- Natural trunk with branches
- The article is delivered ready to stand
- With approx. 6960 greencolored lifelike leaves
- High quality