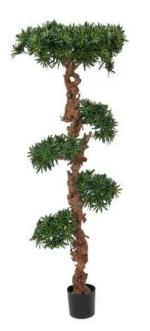

# EUROPALMS Bonsai tree, artificial plant, 180cm

Classy bonsai tree for a sophisticated ambience

#### - Natural trunk with branches

- The article is delivered ready to stand
- With approx. 6960 greencolored lifelike leaves
- High quality

#### **Technical specifications:**

| 1 x natural trunk with branches          |
|------------------------------------------|
| Gardening pot                            |
| Green                                    |
| Approx. 6960 leaves<br>Material: textile |
| Mediterranean flair; houseplant          |
| Height: 180 cm                           |
| 13,92 kg                                 |
|                                          |