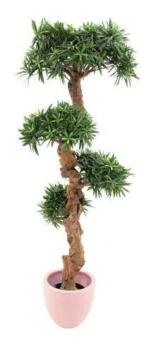

### **EUROPALMS Bonsai tree, 120cm**

Classy bonsai tree for a sophisticated ambience

Art. No.: 82511514

GTIN: 4026397184136

#### Features:

- Natural trunk with a real corm
- 4800 leaves
- Cemented
- Height: 120 cm
- Natural trunk
- With approx. 4800 greencolored lifelike leaves
- High quality

## Technical specifications:

| Trunk:             | 1 x natural trunk               |
|--------------------|---------------------------------|
| Standing/fixation: | Gardening pot                   |
| Foliage:           | Approx. 4800 leaves             |
| Decor style:       | Mediterranean flair; houseplant |
| Dimensions:        | Height: 120 cm                  |