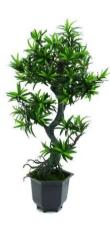

## Bonsai tree, 90cm

Classy bonsai tree for a sophisticated ambience

#### Features:

- Elaborate artificial trunk with roots
- 1100 leaves
- In decorative pot
- Height: 90 cm
- Artificial trunk with aerial roots
- With approx. 1100 greencolored lifelike leaves