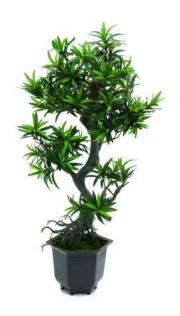

# **EUROPALMS Bonsai tree, 90cm**

Classy bonsai tree for a sophisticated ambience

**Art. No.: 82511513** GTIN: 4026397462838

#### Features:

- Elaborate artificial trunk with roots
- 1100 leaves
- In decorative pot
- Height: 90 cm
- Artificial trunk with aerial roots
- With approx. 1100 greencolored lifelike leaves

### **Technical specifications:**

| Trunk:             | Artificial trunk with aerial roots       |
|--------------------|------------------------------------------|
| Standing/fixation: | Design planter                           |
| Foliage:           | Approx. 1100 leaves<br>Material: textile |
| Decor style:       | Mediterranean flair; houseplant          |
| Dimensions:        | Height: 90 cm                            |