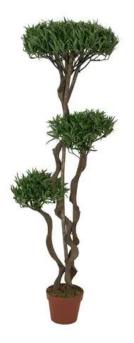

# EUROPALMS Bonsai tree, multi trunk, artificial plant, 130cm

Classy bonsai tree with twisted multi trunk

Art. No.: 82511510 GTIN: 4026397592368

#### Features:

- Curved trunks
- Artificial trunk
- The article is delivered ready to stand
- With greencolored lifelike leaves

### **Technical specifications:**

| 3 x artificial trunk            |
|---------------------------------|
| Gardening pot covered with moss |
| Green                           |
| Material: textile               |
| Mediterranean flair; houseplant |
| Height: 130 cm                  |
| 3,60 kg                         |
|                                 |