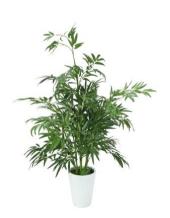

# Bamboo Luxor, artificial plant, 220cm

Decorative bamboo for a classy setting

Art. No.: 82511408 GTIN: 4026397482263

#### Features:

- Simple elegance
- 9 lifelike multi strains
- Artifical trunks in realistic bamboo design
- Detailed plastic bamboo leaves in different sizes and shades of green
- 1490 leaves
- In white decorative pot
- Height: 220 cm
- With approx. 1490 greencolored lifelike leaves