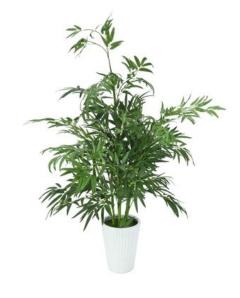

## EUROPALMS Bamboo Luxor, artificial plant, 220cm

Decorative bamboo for a classy setting

Art. No.: 82511408 GTIN: 4026397482263

#### Features:

- Simple elegance
- 9 lifelike multi strains
- Artifical trunks in realistic bamboo design
- Detailed plastic bamboo leaves in different sizes and shades of green
- 1490 leaves
- In white decorative pot
- Height: 220 cm
- With approx. 1490 greencolored lifelike leaves