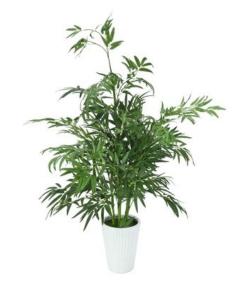

## EUROPALMS Bamboo Luxor, artificial plant, 145cm

Decorative bamboo for a classy setting

Art. No.: 82511407 GTIN: 4026397482256

#### - Simple elegance

- Bamboo trunks made of plastic and steel tube
- Detailed bamboo leaves of plastic
- 224 sheets
- Cemented
- Height: 145 cm
- With approx. 224 greencolored lifelike leaves

#### **Technical specifications:**

| Standing/fixation: | Design planter                          |
|--------------------|-----------------------------------------|
| Foliage:           | Approx. 224 leaves<br>Material: plastic |
| Decor style:       | Tropics                                 |
| Dimensions:        | Height: 1,45 m                          |
| Weight:            | 3,70 kg                                 |