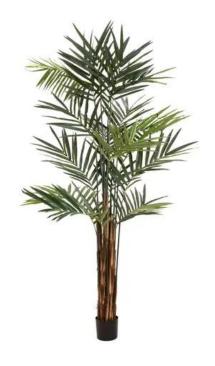

# EUROPALMS Kentia palm tree, artificial plant, 300cm

Great decoration in residential and business premises

Art. No.: 82511369 GTIN: 4026397687828

**List price: 355.81 €** 

incl. 19% VAT.

### **Description:**

Set summer accents with the artificial Kentia palm from Europalms.

With its size, it forms an eye-catching decorative element in your premises as a green splash of color

The lifelike appearance of the artificial palm tree is supported by the use of natural materials in the trunk area. The leaves of the bendable palm fronds are made of textile material and only need to be inserted into fixtures of different heights when assembling the plant.

The palm is supplied in a plain gardener's pot and reaches a total height of about 300 cm from the pot to the palm frond tips.

#### Features:

- Artificial trunk
- Frond bendable
- The article is delivered dismantled
- Suitable for protected outdoor areas
- With greencolored lifelike leaves
- High quality