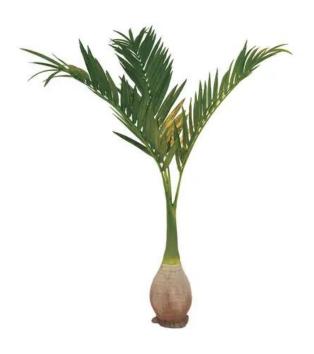

# EUROPALMS Phoenix Palm, artificial plant, 240cm

Phoenix palm with tuber trunk

Art. No.: 82511353 GTIN: 4026397642094

# **Description:**

The Phoenix Palm from Europalms is the ideal companion for trade fairs or events where there is often not much time for elaborate decoration.

The tuber trunk of this phoenix palm is made of high-quality plastic, reinforced with glass fibre, and also serves as a stand. A cumbersome potting into a cachepot is therefore no longer necessary and the artificial tree is quickly ready for use.

The fronds have a stable shaft made of metal and are simply plugged in. From the bottom to the top of the leaf, the plant has a total height of approx. 240 cm. If a flame retardant treatment according to DIN 4102/B1 is required, the textile leaves of the fronds can be treated with an appropriate fire protection spray.

#### Features:

- Artificial trunk
- Easy to assemble
- The article is delivered dismantled
- Leaves shapeable
- With greencolored lifelike leaves
- Package contents
- 1 x planter

| Setup:             | Easy to assemble; leaves shapeable          |
|--------------------|---------------------------------------------|
| Standing/fixation: | Free standing                               |
| Color:             | Green                                       |
| Foliage:           | Material: textile                           |
| Decor style:       | Mediterranean flair; tropics; modern living |
| Season:            | Summer                                      |
| Dimensions:        | Height: 240 cm                              |
|                    | Diameter: Ø 40 cm                           |