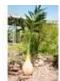

# EUROPALMS Phoenix Palm, artificial plant, 240cm

Phoenix palm with tuber trunk

Art. No.: 82511353 GTIN: 4026397642094

# **Description:**

The Phoenix Palm from Europalms is the ideal companion for trade fairs or events where there is often not much time for elaborate decoration.

The tuber trunk of this phoenix palm is made of high-quality plastic, reinforced with glass fibre, and also serves as a stand. A cumbersome potting into a cachepot is therefore no longer necessary and the artificial tree is quickly ready for use.

The fronds have a stable shaft made of metal and are simply plugged in. From the bottom to the top of the leaf, the plant has a total height of approx. 240 cm. If a flame retardant treatment according to DIN 4102/B1 is required, the textile leaves of the fronds can be treated with an appropriate fire protection spray.

| Setup:             | Easy to assemble; leaves shapeable          |
|--------------------|---------------------------------------------|
| Standing/fixation: | Free standing                               |
| Color:             | Green                                       |
| Foliage:           | Material: textile                           |
| Decor style:       | Mediterranean flair; tropics; modern living |
| Season:            | Summer                                      |
| Dimensions:        | Height: 240 cm                              |
|                    | Diameter: Ø 40 cm                           |