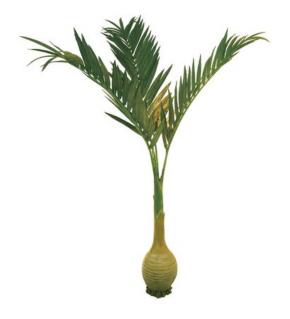

## EUROPALMS Phoenix palm with bottle trunk, 300cm

New generation, stable without cachepot

Art. No.: 82511352 GTIN: 4026397314441

### Features:

- Superior pineapple trunk
- 6 lifelike textile palm fronds
- Stands independently
- Height: 300 cm
- The article is delivered dismantled
- With approx. 304 greencolored lifelike leaves

### **Technical specifications:**

| Standing/fixation: | Without                                 |  |
|--------------------|-----------------------------------------|--|
| Foliage:           | Approx. 304 leaves<br>Material: textile |  |
| Decor style:       | Mediterranean flair                     |  |
| Dimensions:        | Height: 3 m                             |  |
| Weight:            | 23 kg                                   |  |