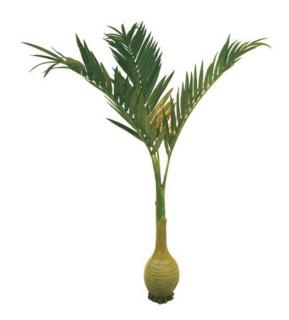

## **EUROPALMS Phoenix palm with bottle trunk, 240cm**

New generation, stable without cachepot

**Art. No.: 82511351** GTIN: 4026397314434

#### Features:

- Superior pineapple trunk
- 4 lifelike textile palm fronds
- Stands independently
- Height: 240 cm
- The article is delivered dismantled
- With approx. 164 greencolored lifelike leaves