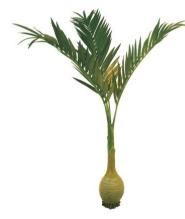

## Phenix-palm with bottle trunk, 180cm

New generation, stable without cachepot

Art. No.: 82511350 GTIN: 4026397314427

#### Features:

- Superior pineapple trunk
- 4 lifelike textile palm fronds
- Stands independently
- Height: 180 cm
- The article is delivered dismantled