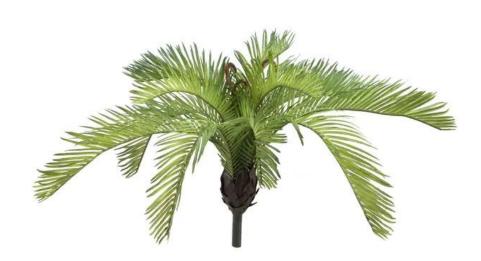

# EUROPALMS Cycas Fern, artificial plant, 50 cm

Cycus fern for interior and exterior decoration

Art. No.: 82511340

GTIN: 4026397587456

#### Features:

- Suitable for outdoor use
- With greencolored lifelike leaves

## **Technical specifications:**

| Standing/fixation: | Insertable stick    |  |
|--------------------|---------------------|--|
| Color:             | Green               |  |
| Decor style:       | Tropics; houseplant |  |
| Dimensions:        | Length: 50 cm       |  |
|                    | Diameter: Ø 50 cm   |  |
| Weight:            | 0,25 kg             |  |
| •                  |                     |  |