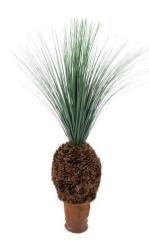

## Rain grass palm with nodule trunk, artificial plant, 90cm

Ideal for customizing your floral arrangements

#### Features:

- Pineapple shaped trunk with real palm gills
- Polymer blend grass
- The article is delivered Ready to stand
- With greencolored lifelike leaves