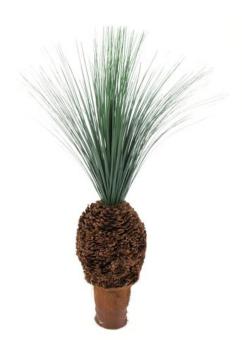

## EUROPALMS Rain grass palm with nodule trunk, artificial plant, 90cm

Ideal for customizing your floral arrangements

**Art. No.: 82511335** GTIN: 4026397559071

### Features:

- Pineapple shaped trunk with real palm gills
- Polymer blend grass
- The article is delivered Ready to stand
- With greencolored lifelike leaves