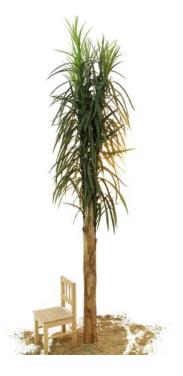

## **EUROPALMS Date palm, 370cm**

Date palm

Art. No.: 82511312

### **Description:**

"I have travelled around the world in order to get these palm trees! For you it is easier: if you are keen on a tropical atmosphere, you only have to come to us and order our palm trees!"

#### Features:

- Polymer blend trunk with natrual materials
- Textile palm fronds to stick
- Height: 370 cm
- The article is delivered dismantled
- With approx. 750 lifelike leaves

## **Technical specifications:**

| Foliage:    | Approx. 750 leaves |
|-------------|--------------------|
| Dimensions: | Height: 3,7 m      |