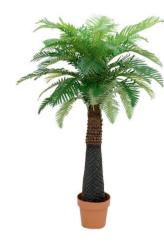

# Canary date palm, artificial plant, 150cm

Young plant with an opulent crown

Art. No.: 82511310 GTIN: 4026397616743

# Canary date palm, artificial plant, 150cm

Young plant with an opulent crown

#### Features:

- Strong stem in natural optic made of plastic
- Palm head wrapped with untreated palm fiber material
- 36 fronds
- Delivery already fully assembled
- Falls into shape by itself
- In a cement pot
- Height: 150 cm
- With approx. 36 lifelike leaves