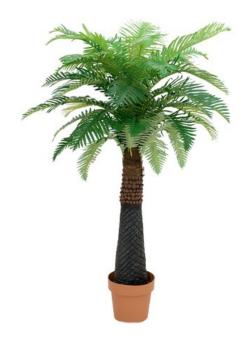

## **EUROPALMS Canary date palm, artificial plant, 150cm**

Young plant with an opulent crown

Art. No.: 82511310 GTIN: 4026397616743

### Features:

- Strong stem in natural optic made of plastic
- Palm head wrapped with untreated palm fiber material
- 36 fronds
- Delivery already fully assembled
- Falls into shape by itself
- In a cement pot
- Height: 150 cm
- With approx. 36 lifelike leaves

#### **Technical specifications:**

| Standing/fixation: | Gardening pot     |  |
|--------------------|-------------------|--|
| Foliage:           | Approx. 36 leaves |  |
| Decor style:       | Tropics           |  |
| Dimensions:        | Height: 1,5 m     |  |
| Weight:            | 5,75 kg           |  |