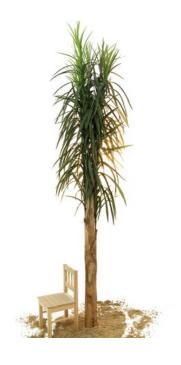

### EUROPALMS Date palm, 210cm

Suitable for narrow spaces

Art. No.: 82511307 GTIN:

#### Features:

- Trunk with natural materials
- 7 textile palm fronds
- Height: 210 cm
- Natural trunk
- The article is delivered dismantled