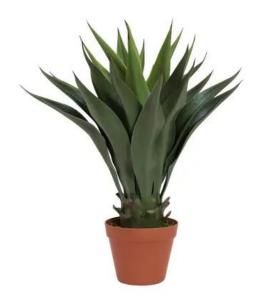

## EUROPALMS Yucca bush, dark green, artificial plant, 50cm

Yucca bush with artificial trunk with pot

Art. No.: 82511170 GTIN: 4026397580761

### Features:

- Very naturally structured leaves
- Suitable for outdoor use
- synthetic leaves
- Cemented
- The article is delivered ready to stand
- Suitable for outdoor use
- With approx. 25 greencolored lifelike leaves

#### **Technical specifications:**

| Standing/fixation: | Gardening pot                                   |
|--------------------|-------------------------------------------------|
| Color:             | Green                                           |
| Foliage:           | Approx. 25 leaves  Material: PE ND polyethylene |
| Decor style:       | Tropics; houseplant; mediterranean flair        |
| Dimensions:        | Height: 50 cm                                   |
| Weight:            | 1,45 kg                                         |