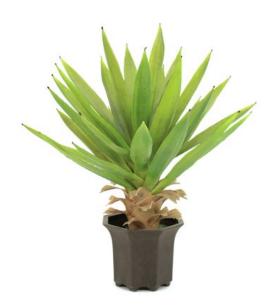

# EUROPALMS Yucca bush, light green, 50cm

Yucca bush with artificial trunk with pot

**Art. No.: 82511168** GTIN: 4026397562415

#### Features:

- Multifaceted artificial trunk
- Very naturally structured leaves
- Suitable for outdoor use
- 31 synthetic leaves
- Cemented
- Height: 50 cm
- Suitable for outdoor use
- With approx. 31 lifelike leaves

### **Technical specifications:**

| Standing/fixation: | Design planter                           |
|--------------------|------------------------------------------|
| Foliage:           | Approx. 31 leaves                        |
| Decor style:       | Mediterranean flair; tropics; Houseplant |
| Dimensions:        | Height: 50 cm                            |