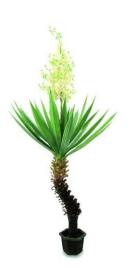

# Yucca palm with blossoms, artificial plant, 222cm

Yucca for indoor and outdoor decoration

Art. No.: 82511167 GTIN: 4026397259070

## Yucca palm with blossoms, artificial plant, 222cm

Yucca for indoor and outdoor decoration

**Art. No.: 82511167** GTIN: 4026397259070

#### Features:

- Artificial trunk
- Easy to assemble
- The article is delivered dismantled
- Leaves shapeable
- Suitable for protected outdoor areas
- With approx. 40 greencolored lifelike leaves
- approx. 121 cremecolored beautifully flowers