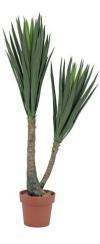

### Yucca, 2 trunks, 115cm

Yucca for indoor and outdoor decoration

## Yucca, 2 trunks, 115cm

Yucca for indoor and outdoor decoration

#### Features:

- 2 plastic strains
- Lifelike plastic palm leaves
- In gardeners pot
- Height: 115 cm
- Artificial trunk
- 2-fold branched
- Suitable for outdoor use
- With greencolored lifelike leaves