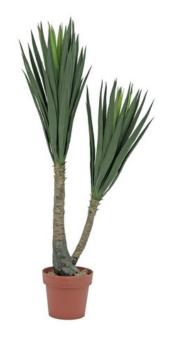

# **EUROPALMS Yucca, 2 trunks, 115cm**

Yucca for indoor and outdoor decoration

Art. No.: 82511166

GTIN: 4026397484106

#### Features:

- 2 plastic strains
- Lifelike plastic palm leaves
- In gardeners pot
- Height: 115 cm
- Artificial trunk
- 2-fold branched
- Suitable for outdoor use
- With greencolored lifelike leaves

## **Technical specifications:**

| Trunk:             | Artificial trunk 2-fold branched |
|--------------------|----------------------------------|
| Standing/fixation: | Gardening pot                    |
| Foliage:           | Material: plastic                |
| Decor style:       | Tropics; Houseplant              |
| Dimensions:        | Height: 1,15 m                   |
| Weight:            | 4,20 kg                          |