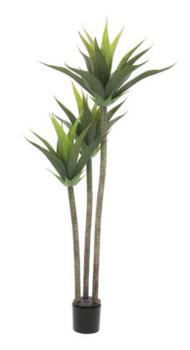

## EUROPALMS Yucca, 3 trunks, artificial plant, 125cm

Yucca palm

#### Features:

- Three trunks
- Trunks in different sizes with 10, 13 and 16 leaves
- Artificial trunk
- Easy to assemble
- The article is delivered dismantled
- Leaves shapeable
- Suitable for outdoor use
- With approx. 39 greencolored lifelike leaves

### **Technical specifications:**

| Trunk:             | 3 x Artificial trunk                              |
|--------------------|---------------------------------------------------|
| Setup:             | Easy to assemble; leaves shapeable                |
| Standing/fixation: | Gardening pot                                     |
| Color:             | Green                                             |
| Foliage:           | Approx. 39 leaves<br>Material: PE ND polyethylene |
| Decor style:       | Tropics; Houseplant                               |
| Season:            | Summer                                            |
| Dimensions:        | Height: 1,25 m                                    |
| Weight:            | 3,20 kg                                           |
| ·                  |                                                   |