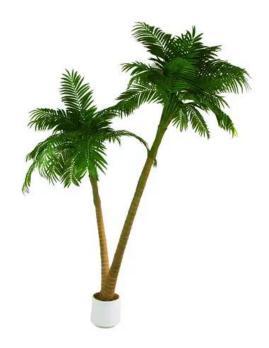

## EUROPALMS Palm, 2 trunks, 305cm

Double-trunk palm tree

Art. No.: 82510940

GTIN: 4026397278477

#### Features:

- 2 perfectly natural looking trunks
- Textile palm fronds to stick
- 1512 leaves
- Cemented in a decorative pot
- Height: 305 cm
- The article is delivered dismantled
- Suitable for outdoor use
- With approx. 1512 greencolored lifelike leaves
- High quality

### **Technical specifications:**

| Standing/fixation: | Design planter      |
|--------------------|---------------------|
| Foliage:           | Approx. 1512 leaves |
|                    | Material: textile   |
| Decor style:       | Tropics             |
| Dimensions:        | Height: 305 cm      |
| Weight:            | 13,25 kg            |