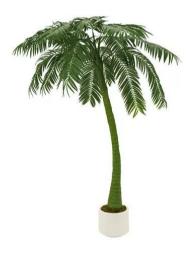

## Palm, 1 trunk, artificial plant, 300cm, green

Palm tree with curved trunk

# Palm, 1 trunk, artificial plant, 300cm, green

Palm tree with curved trunk

#### Features:

- Tall curved trunk
- Textile palm fronds to plunge in
- Cemented in a decorative pot
- Easy to assemble
- The article is delivered dismantled
- Leaves shapeable
- With approx. 810 greencolored lifelike leaves
- High quality