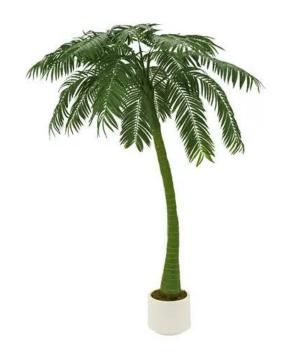

## EUROPALMS Palm, 1 trunk, artificial plant, 300cm, green

Palm tree with curved trunk

**Art. No.: 82510931** GTIN: 4026397599275

#### Features:

- Tall curved trunk
- Textile palm fronds to plunge in
- Cemented in a decorative pot
- Easy to assemble
- The article is delivered dismantled
- Leaves shapeable
- With approx. 810 greencolored lifelike leaves
- High quality

### **Technical specifications:**

| Setup:             | Easy to assemble; leaves shapeable      |
|--------------------|-----------------------------------------|
| Standing/fixation: | Gardening pot                           |
| Color:             | Green                                   |
| Foliage:           | Approx. 810 leaves<br>Material: textile |
| Decor style:       | Tropics                                 |
| Dimensions:        | Height: 300 cm                          |
| Weight:            | 2,05 kg                                 |