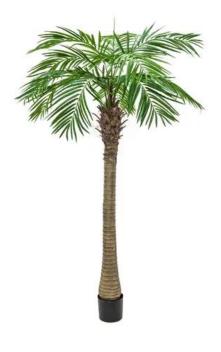

# EUROPALMS Phoenix Palm Tree Luxor, artificial plant, 240cm

Phoenix palm with impressive leafage

Art. No.: 82510722 GTIN: 4026397551006

#### Features:

- Tuber trunk
- Easy to assemble
- The article is delivered dismantled
- Leaves shapeable
- With approx. 591 greencolored lifelike leaves
- With 15 lifelike fronds
- High quality

## **Technical specifications:**

| Trunk:             | 1 x tuber trunk                    |  |
|--------------------|------------------------------------|--|
| Setup:             | Easy to assemble; leaves shapeable |  |
| Standing/fixation: | Gardening pot                      |  |
| Color:             | Green                              |  |
| Foliage:           | Approx. 591 leaves                 |  |
|                    | 15 fronts                          |  |
|                    | Material: textile                  |  |
| Decor style:       | Mediterranean flair                |  |
| Season:            | Summer                             |  |
| Dimensions:        | Height: 240 cm                     |  |