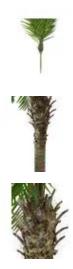

#### Features:

- Tuber trunk
- Easy to assemble
- The article is delivered dismantled
- Leaves shapeable
- With approx. 591 greencolored lifelike leaves
- With 15 lifelike fronds
- High quality

## **Technical specifications:**

| Trunk:             | 1 x tuber trunk                    |  |
|--------------------|------------------------------------|--|
| Setup:             | Easy to assemble; leaves shapeable |  |
| Standing/fixation: | Gardening pot                      |  |
| Color:             | Green                              |  |
| Foliage:           | Approx. 591 leaves                 |  |
|                    | 15 fronts                          |  |
|                    | Material: textile                  |  |
| Decor style:       | Mediterranean flair                |  |
| Season:            | Summer                             |  |
| Dimensions:        | Height: 240 cm                     |  |