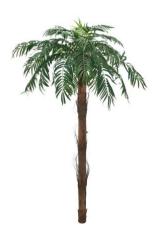

### Phoenix palm tree, 190cm

High-quality date palm for the most demanding requirements

Art. No.: 82510719 GTIN: 4026397496598

### Phoenix palm tree, 190cm

High-quality date palm for the most demanding requirements

#### Features:

- Artifical trunk with palm fibre
- Fronds with textile leaves?
- Height: 190 cm
- Wrapped with natural material