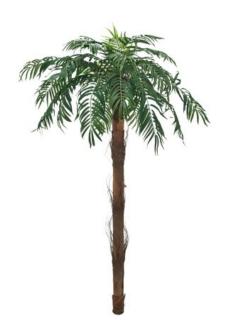

# **EUROPALMS Phoenix palm tree, 190cm**

High-quality date palm for the most demanding requirements

**Art. No.: 82510719** GTIN: 4026397496598

#### Features:

- Artifical trunk with palm fibre
- Fronds with textile leaves
- Height: 190 cm
- Wrapped with natural material

### **Technical specifications:**

| Trunk:      | 1 x wrapped with natural material |
|-------------|-----------------------------------|
| Dimensions: | Height: 1,9 m                     |