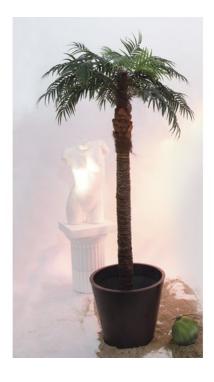

## **EUROPALMS Phoenix palm tree with real trunk, 190cm**

Ideal for mobile use, as it can be quickly set up and dismantled

**Art. No.: 82510718** GTIN: 4026397152999

#### Features:

- Trunk with natural palm fiber
- Naturally structured crown with textile palm fronds
- 28 fronds
- Height: 190 cm
- Wrapped with natural material
- The article is delivered dismantled